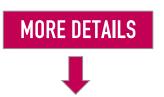

- Access any service you want or the toolbox
- 3 Service description
- 4 Service: process description with access to forms needed
- Change the type of service.

For example:

SBH - Unschedule

SBH - Schedule

- 6 Download or print the checklist to make sure you have not forgot any step of the process
- 7 Download or print the process