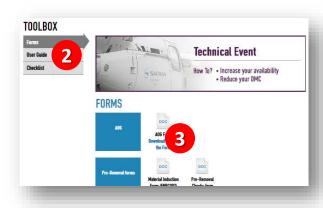

# Toolbox

- 2 Chose between form, userguide or checklist
- 3 Download or Print the form you need

# Best Practices 1

- Access via this menu to:
- Core return process
  - Steps to follow when sending back your engine
- Incoterms
  - See which incoterms are used by Turbomeca
- Invoicing process
- Storage & Packing
  - Download poster of packing best practices for your technical department. Download the guideline and instructions for packing
- Second Hands
  - Get access to second hand engine / module list and download the guideline to help you in the process.