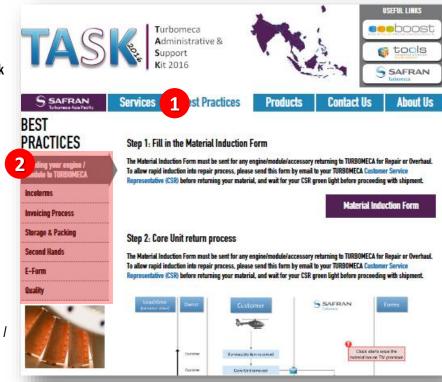

# Best Practices 1

- Access via this menu to:
- Core return process
  - Steps to follow when sending back your engine
- Incoterms
  - See which incoterms are used by Turbomeca
- Invoicing process
- Storage & Packing
  - Download poster of packing best practices for your technical department. Download the guideline and instructions for packing
- Second Hands
  - Get access to second hand engine / module list and download the guideline to help you in the process.

- E-From
  - O Discover the new E-Form. Video and guidelines are available for you to download and get direct access to this new service.
- Quality
  - O Discover what Safety Management System means in a company. Download posters and presentations for you to understand