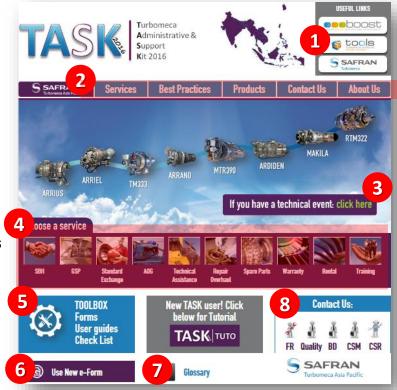

### Follow those quick instructions to know what and where you can find the information you need!

- Use the direct link to our website: Safran, Tools, Boost page
- 2 Use the bar to:
  - Access our services pages
  - Follow our best practices
  - Discover our products
  - Contact Us
  - Know more about us
- 3 You encounter a technical event? Go to this to get a quick access to our first recommendations and your Field Rep contact
- 4 Get a direct access to our services via this dedicated section (Process, forms). Each service will be detailed for you.

- 5 Find all the forms, userguides or checklists that you will need to work with us
- 6 NEW! Discover SafranHE's new service; The E-Form, a better and easier way to work with us via your TOOLS account! Reduce your workload now by visiting this page.
- 7 Found an acronym that you did not understood. Find its meaning in our glossary.
- 8 Need to directly contact someone? Click on person you want to get the contact details.